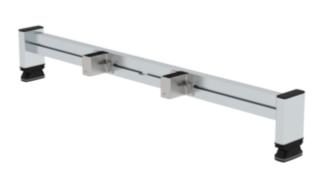

# Retrofit stabiliser with nivello® ladder shoe width 0.93 m

For depth of side-rail [mm]

58

58

73

## Specification

| Product type<br>Accessories                          | Max. load capacity<br>150 kg | Length<br>930 mm           | Width<br>109 mm       | Height<br>147 mm                                       |
|------------------------------------------------------|------------------------------|----------------------------|-----------------------|--------------------------------------------------------|
| Depth of side-rails<br>58 mm                         | Width of side-rails<br>25 mm | Stabiliser width<br>930 mm | Material<br>Aluminium | Transport dimensions<br>930 x 150 x 100 mm,<br>1.48 kg |
| Business division<br>MUNK Günzburger<br>Steigtechnik | Order no.<br>030365          |                            |                       |                                                        |

## **Facts**

- Incl. mounting material
- Easy retrofitting on existing ladders for a more stable footing
- Increases safety and reduces the risk of falls and accidents