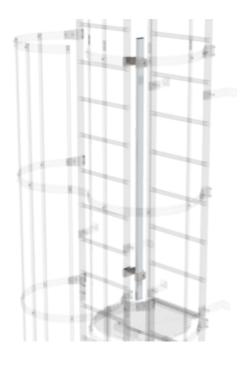

# Safety strut for offset version

Material

Aluminium

Anodised aluminium

Stainless steel

Galvanised steel

#### **Facts**

- Ensures a safe hold when ascending and descending
- To enable safe gripping between the successive side-rails of vertical ladders in the case of multiple-flight ladders
- Enables easy and secure grip between side-rails
- According to EN ISO 14122, the gap must be secured with an additional brace