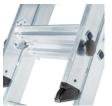

- Simple height adjustment from rung to rung or from step to step
- Wall wheels on the upper part (from 14 rungs or more)
- Fittings with sliding guides
- Smooth-running rope pulley

Standard stabiliser

Safe, standards-compliant ascent for straight ladders over 3.0 m

- Different stabiliser widths, suitable for the selected ladder length
- Non-slip ladder shoes
- Individually available as spare part