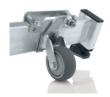

Safe, standards-compliant ascent for straight ladders over 3.0 m

- Different stabiliser widths, suitable for the selected ladder length
- Non-slip ladder shoes
- Individually available as spare part

#### roll-bar retrofit kit

- Rolling instead of carrying: ergonomic and convenient handling
- Simple, no-drill mounting on stabilisers
- User-friendly operation without bending down