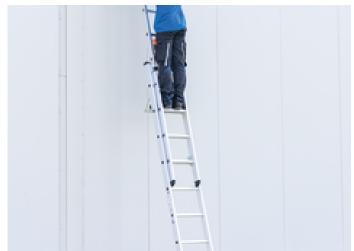

Safe, standards-compliant ascent for straight ladders over 3.0 m

- Different stabiliser widths, suitable for the selected ladder length
- Non-slip ladder shoes
- Individually available as spare part