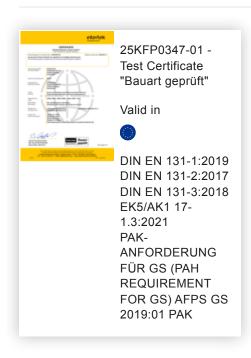

every application
- Practical and makes work easier
- Suitable for universal use on Günzburger Steigtechnik ladders



Optimum and smooth operation, thanks to easily accessible elements

- Simple height adjustment from rung to rung or from step to step
- Wall wheels on the upper part (from 14 rungs or more)
- Fittings with sliding guides
- Smooth-running rope pulley



Standard stabiliser

Safe, standards-compliant ascent for straight ladders over 3.0 m

- Different stabiliser widths, suitable for the selected ladder length
- Non-slip ladder shoes
- Individually available as spare part





#### roll-bar retrofit kit

- Rolling instead of carrying: ergonomic and convenient handling
- Simple, no-drill mounting on stabilisers
- User-friendly operation without bending down



# Certificates





# Corporate certifications

# Standards for quality and sustainability