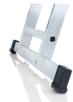

- Simple height adjustment from rung to rung or from step to step
- Wall wheels on the upper part (from 14 rungs or more)
- Fittings with sliding guides
- Smooth-running rope pulley

Standard stabiliser

Safe, standards-compliant ascent for straight ladders over 3.0 m

- Different stabiliser widths, suitable for the selected ladder length
- Non-slip ladder shoes
- Individually available as spare part