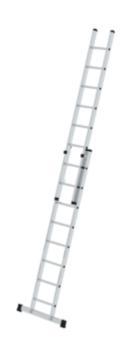

# 2-section rung push-up extension ladder with standard stabiliser

Number of rungs

| 2x8 | 2x10 | 2x12 | 2x14 | 2x16 | 2x18 |
|-----|------|------|------|------|------|
|     |      |      |      |      |      |

# Specification

| Working height               | Step design                  | Number of steps/rungs                       | Step/Rung height                                        | Step depth                                           |
|------------------------------|------------------------------|---------------------------------------------|---------------------------------------------------------|------------------------------------------------------|
| 5.2 m                        | Rungs                        | 2x 8 rungs                                  | 30 mm                                                   | 30 mm                                                |
| Step/Rung distance           | Retracted length             | Extended length                             | Outer width                                             | Stabiliser width                                     |
| 280 mm                       | 2.5 m                        | 4.08 m                                      | 420 mm                                                  | 930 mm                                               |
| Depth of side-rails<br>73 mm | Width of side-rails<br>25 mm | Design type<br>To lean against   2-<br>part | Transport dimensions<br>2481 x 425 x 147<br>mm, 11.2 kg | Business division<br>MUNK Günzburger<br>Steigtechnik |
| Order no.<br>020808          |                              |                                             |                                                         |                                                      |

# **Facts**

- Rung push-up extension ladder made of aluminium
- Stable rectangular tube side-rails
- Rectangular rungs grooved on both sides, 30 x 30 mm
- 4-fold edged rung-to-side-rail connection

- Simple height adjustment from rung to rung thanks to insertion hook with automatically engaging lift-off protection
- Upper ladder from size 14 rungs with wall wheels
- Corrosion-resistant guide fixtures
- Upper ladders up to 3.0 m with nivello® ladder shoes
- Rung distance: 280 mm
- Ladder width: 420 mm (without stabiliser)
- Maximum load: 150 kg
- Standard stabiliser with non-slip ladder shoes with optimum width for the selected product. Ensures maximum stability and safe ascent for straight ladders over 3.0 m. The stabiliser is enclosed separately and is screwed to the lower end of the rail in two places
- Note: In accordance with standards, the attached push-up extension ladder section cannot be separated from the ladder with lengths over 3.0 m