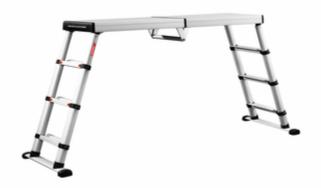

# Specification

| Working height min.                                  | Working height max.        | Number of steps/rungs        | Step depth                                           | Step design                                            |
|------------------------------------------------------|----------------------------|------------------------------|------------------------------------------------------|--------------------------------------------------------|
| 2.2 m                                                | 2.6 m                      | 2x 4 steps                   | 65 mm                                                | Steps                                                  |
| Base area                                            | Retracted length           | Extended length              | Platform height min.                                 | Platform height max.                                   |
| 1.96 m                                               | 740 mm                     | 880 mm                       | 510 mm                                               | 880 mm                                                 |
| Outer width<br>620 mm                                | Stabiliser width<br>620 mm | Max. load capacity<br>150 kg | Design type<br>Double-sided access<br>  Freestanding | Transport dimensions<br>740 x 470 x 285 mm,<br>19.5 kg |
| Business division<br>MUNK Günzburger<br>Steigtechnik | Order no.<br>115480        |                              |                                                      |                                                        |

## Facts

- Original Telesteps telescopic ladder made of aluminium
- Sturdy round side-rails, anodised for abrasion resistance
- 65 mm deep steps with line profiles minimise the risk of slipping
- High-strength rung-to-side-rail connection

We reserve the right to make technical changes and price changes.

- Three different platform heights (0.51/0.68/0.88 m) possible
- Grooved work platform for safe standing
- Easy to transport thanks to integrated carrying handle (enclosed loose)
- Folds together compactly
- Maximum load: 150 kg
- These products are covered by the statutory warranty