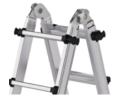

# Specification

| Working height min.                                  | Working height max.        | Number of steps/rungs        | Step depth                                           | Step design                                            |
|------------------------------------------------------|----------------------------|------------------------------|------------------------------------------------------|--------------------------------------------------------|
| 2.2 m                                                | 2.6 m                      | 2x 4 steps                   | 65 mm                                                | Steps                                                  |
| Base area                                            | Retracted length           | Extended length              | Platform height min.                                 | Platform height max.                                   |
| 1.96 m                                               | 740 mm                     | 880 mm                       | 510 mm                                               | 880 mm                                                 |
| Outer width<br>620 mm                                | Stabiliser width<br>620 mm | Max. load capacity<br>150 kg | Design type<br>Double-sided access<br>  Freestanding | Transport dimensions<br>740 x 470 x 285 mm,<br>19.5 kg |
| Business division<br>MUNK Günzburger<br>Steigtechnik | Order no.<br>115480        |                              |                                                      |                                                        |

## Facts

- Original Telesteps telescopic ladder made of aluminium
- Sturdy round side-rails, anodised for abrasion resistance
- 65 mm deep steps with line profiles minimise the risk of slipping
- High-strength rung-to-side-rail connection

# More product pictures