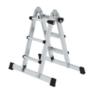

# Specification

| Working height min.                                  | Working height max.        | Number of steps/rungs        | Step depth                                           | Step design                                            |
|------------------------------------------------------|----------------------------|------------------------------|------------------------------------------------------|--------------------------------------------------------|
| 2.2 m                                                | 2.6 m                      | 2x 4 steps                   | 65 mm                                                | Steps                                                  |
| Base area                                            | Retracted length           | Extended length              | Platform height min.                                 | Platform height max.                                   |
| 1.96 m                                               | 740 mm                     | 880 mm                       | 510 mm                                               | 880 mm                                                 |
| Outer width<br>620 mm                                | Stabiliser width<br>620 mm | Max. load capacity<br>150 kg | Design type<br>Double-sided access<br>  Freestanding | Transport dimensions<br>740 x 470 x 285 mm,<br>19.5 kg |
| Business division<br>MUNK Günzburger<br>Steigtechnik | Order no.<br>115480        |                              |                                                      |                                                        |

## Facts

- Original Telesteps telescopic ladder made of aluminium
- Sturdy round side-rails, anodised for abrasion resistance
- 65 mm deep steps with line profiles minimise the risk of slipping
- High-strength rung-to-side-rail connection

# More product pictures