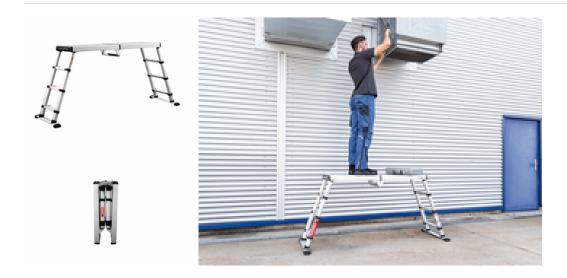

# More product pictures

## Added value

Easy handling

- Centrally mounted, automatically locking steel hinges for quick change of functions
- With Telesteps: Sturdy joints on folding units guarantee durability

#### Large range of accessories

- The right equipment for every application
- Practical and makes work easier
- Suitable for universal use on Günzburger Steigtechnik ladders

Flexible use

- Various application options
- Can be used as a height-adjustable step and straight ladder