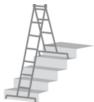

#### Large range of accessories

- The right equipment for every application
- Practical and makes work easier
- Suitable for universal use on Günzburger Steigtechnik ladders

Flexible use

- Various application options
- Can be used as a height-adjustable step and straight ladder

Height adjustment

- The height-adjustable ladder sections are ideal for use on stairs
- Intuitive telescoping of the ladder through clearly visible levers or ratchet handles

Safe standing

- Stabilisers in optimum widths for the ladder model
- Conical construction (without stabiliser) or bevelled rubber shoes

# More product pictures