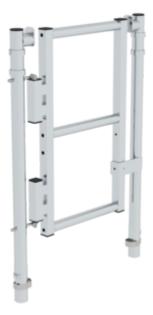

# Safety door on front side

Suitable for scaffolding width

0.75 m 1.35 m

# Specification

| Length<br>725 mm                                     | Width<br>70 mm                                       | Height<br>1.06 m    | Scaffolding width<br>750 mm | Suitable for<br>Mobile scaffolding  <br>Folding scaffolding |
|------------------------------------------------------|------------------------------------------------------|---------------------|-----------------------------|-------------------------------------------------------------|
| Transport dimensions<br>1065 x 650 x 105<br>mm, 7 kg | Business division<br>MUNK Günzburger<br>Steigtechnik | Order no.<br>070507 |                             |                                                             |

### Facts

- For converting standard mobile scaffolding towers to meet special requirements
- These accessories are produced in accordance with DIN EN 1004
- Delivery time: 10 working days

### Scope of supply

Security door: 1 x

Installation material: 1 x