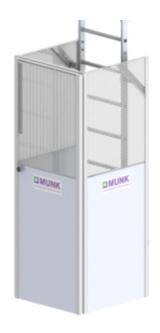

# Access guarding Enclosure

#### **Facts**

- Access guard for fixed ladders with lockable swing door and fixed side parts
- Lightweight and sturdy aluminium construction
- Can always be opened from the inside using a lever
- Can be opened from the outside using a fire brigade three-bolt lock in accordance with DIN 14925 (key not included)
- LxWxH1,000 x820 x2,200 mm
- Delivery time: approx. 20 working days

## Scope of supply

Enclosure with panic lock: 1 x