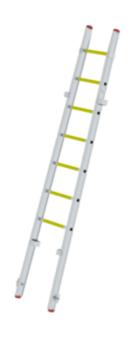

# Scaling ladder upper section DIN EN 1147, photoluminescent

Rung covering

Glow (yellow luminescent)

Standard (red)

## Specification

| Rescue height         | Intended use                                  | Ladder length                                       | Ladder length, 4 scaling ladders             | Setting angle 70 °  |
|-----------------------|-----------------------------------------------|-----------------------------------------------------|----------------------------------------------|---------------------|
| 1.6 m                 | Rescue                                        | 2.7 m                                               | 8.4 m                                        |                     |
| Outer width           | Ladder feet                                   | Depth of side-rails                                 | Width of side-rails                          | Step/Rung height    |
| 575 mm                | Ladder shoe                                   | 74 mm                                               | 35 mm                                        | 28 mm               |
| Step depth            | Number of steps/rungs                         | Step/Rung distance                                  | Max. load capacity                           | Persons max.        |
| 29 mm                 | 7 rungs                                       | 273 mm                                              | 216 kg                                       | 2                   |
| Material<br>Aluminium | Rung covering<br>Glow (yellow<br>luminescent) | Transport dimensions<br>84 x 567 x 2658 mm,<br>6 kg | Business division<br>MUNK<br>Rettungstechnik | Order no.<br>111002 |

### **Facts**

- Rescue ladder compliant with DIN EN 1147
- Made of aluminium
- Secure push-fit connections with spring-loaded locking pin
- Conical side-rail guide for safe stance

- Corrosion-resistant fixtures made of galvanised steel
- Permissible load: 216 kg / 2 people
- Side-rails and rungs made of high-strength aluminium
- With yellow luminescent, heat-insulating and non-slip plastic covering
- 4-fold edged rung-to-side-rail connection
- Non-slip and replaceable ladder shoes